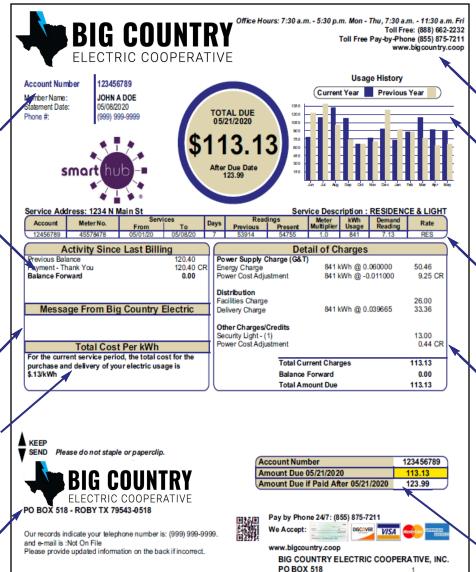

### What is my account number?

Please use this number in correspondence with the office, to report outages, or to register through SmartHub online or on your smart phone.

# Did Big Country Electric receive my last payment?

This section shows total activity since your last bill, ending with your balance forward, if any. If any of this information does not match your records, call the Big Country Electric Co-op (BCEC) office.

## Information and messages

This is where we will communicate important information to you.

### **Total Cost Per kWh**

Includes kWh, Demand, Facilities Charges, and any other electric related charges, divided by kWh Usage.

# How does my usage compare with previous months?

12 month usage history graph allows for quick comparison of previous use.

### How much energy have I used?

This section identifies the account number, service address, and monthly details of your electric meter, including:

- Meter Number
- Service Dates
- Meter Readings
- Meter Multiplier
- Total kWh Usage Rate

### What have I been billed?

**Power Supply Charge -** what it costs to generate energy you use, including power cost adjustment.

**Distribution Charge** - the cost to deliver energy to your location, including the facilities charge.

Other Charges - additional charges such as Security Lights and Operation Round-Up.

## What do I owe and when is it due?

The total amount due upon receipt of this bill is shown. If not paid by the due date, your account is subject to 5% penalty.