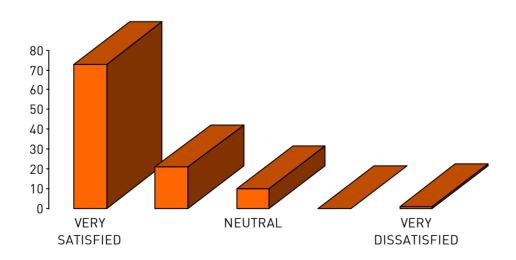

| Rating            | Count | Percent | Count | Percent |
|-------------------|-------|---------|-------|---------|
| VERY SATISFIED    | 73    | 51.4%   | 73    | 69.5%   |
| SATISFIED         | 21    | 14.8%   | 21    | 20.0%   |
| NEUTRAL           | 10    | 7.0%    | 10    | 9.5%    |
| DISSATISFIED      | 0     | 0.0%    | 0     | 0.0%    |
| VERY DISSATISFIED | 1     | 0.7%    | 1     | 1.0%    |
| NO COMMENT        | 37    | 26.1%   |       |         |
| TOTAL             | 142   | 100.0%  | 105   | 100.0%  |

#### Cumulative Breakdown:

| (Less "No Comment")               | <u>Count</u> | <u>Percent</u> |
|-----------------------------------|--------------|----------------|
| Very Satisfied or Satisfied       | 94           | 89.5%          |
| Dissatisfied or Very Dissatisfied | 1            | 1.0%           |